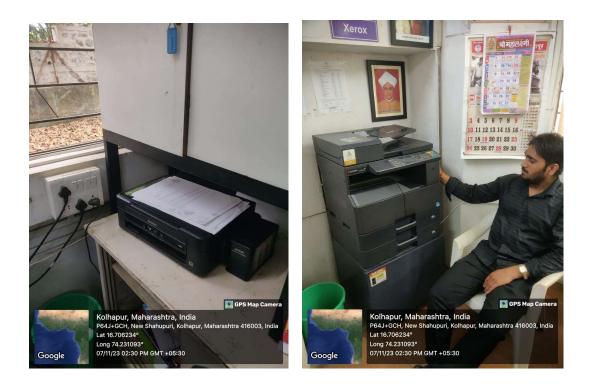

### **PRINTING FACILITY DETAILS:**

Printing facility provided for students for auto-cad drawing for a4 to a3 documents.