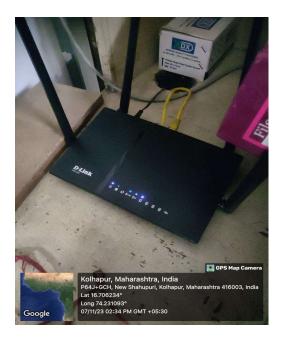

#### WIFI FACILITY DETAILS:

WIFI CAMPUS connectivity plays a central role in enhancing the quality of academic and it facilities for institutions. The Institute provided 50 mbps speed for WIFI AND LINE facility Provision of cat6 optical fibre and routers which provided best speed in internet system

System configuration of **WIFI d-link dir 825**, high speed dual band 802.11 ac Support WEP WPA WPA2 AND WPA3 Security.

AFFILIATED TO SHIVAJI UNIVERSITY, KOLHAPUR = NAAC ACCREDITED WITH `B` GRADE =